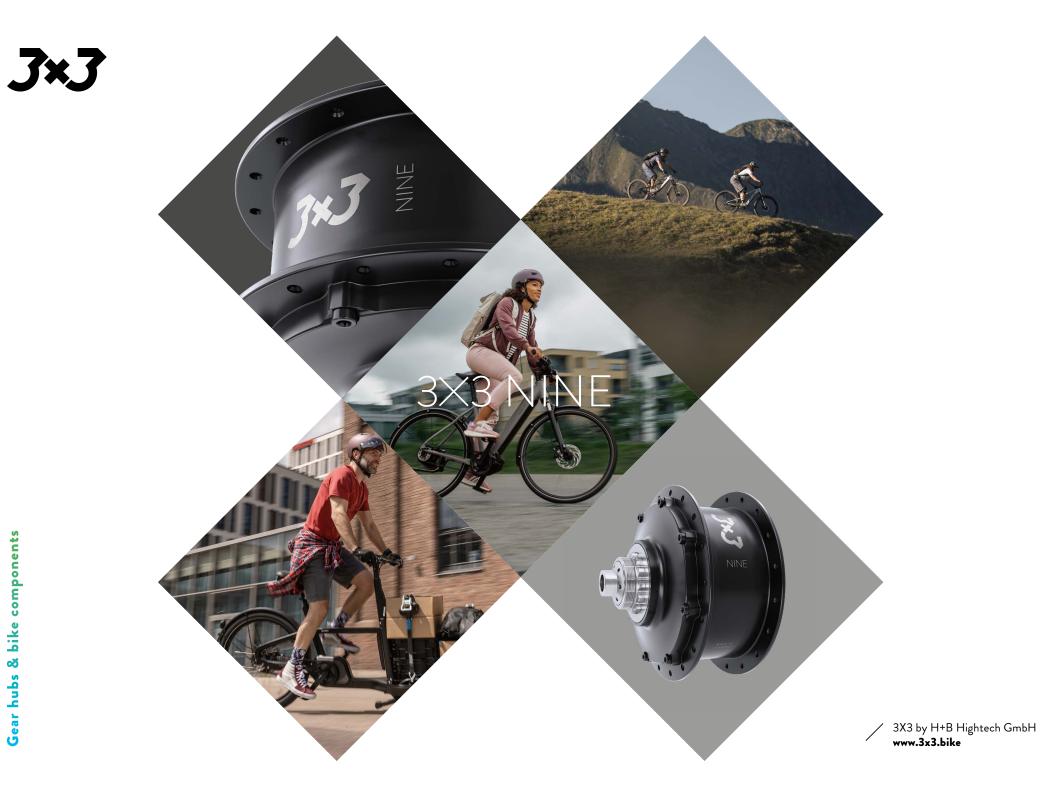

## 3×3 NINE Next Level 9-speed gear hub

The 3X3 NINE gear hub is designed for use in a wide range of applications. For e-bikes as well as conventional bikes - whether urban, cargo, trekking, MTB. Made in Germany using leading manufacturing technologies according to high-tech manufacturing standards.

## NEW FREEDOM THROUGH TECHNOLOGY Range of gears: 554 % Gear increases: ca. 24 % Input torque up to 250 Nm Very high efficiency

## TECHNICAL DETAILS

Planetary gear sealed and protected from environmental influences 9 gears

1:1 ratio in 4th gear

Various frame standards:

- 135 mm quick release belt/chainline =54.7 mm
- 142 mm thru axle 12 mm belt/chainline = 54.7 mm
- 148 mm thru axle 12 mm belt/chainline = 51.7 mm