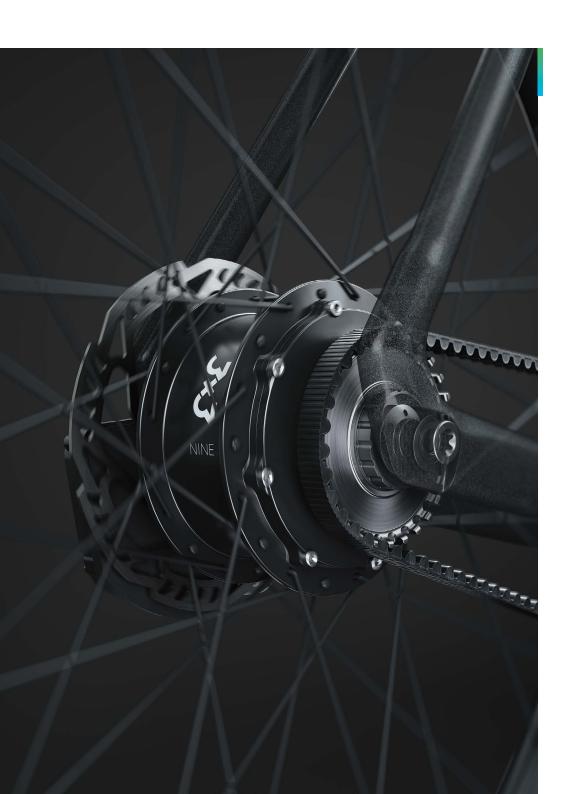

## TECHNICAL DETAILS

Planetary gear sealed and protected from environmental influences 9 gears

1:1 ratio in 4th gear

Various frame standards:

- 135 mm quick release belt/chainline =54.7 mm
- 142 mm thru axle 12 mm belt/chainline = 54.7 mm
- 148 mm thru axle 12 mm belt/chainline = 51.7 mm

32- hole and 36- hole spoke flange Brake disc: 180 and 203 mm

Weight: 2 kg