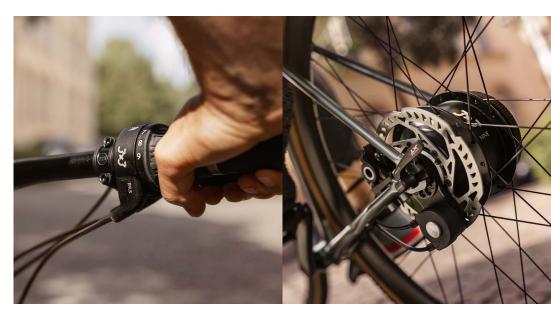

## 3×3 SHIFT R9 Rotation 9-speed gear set

We use proven technology within our rotary shift version—in this case, two Bowden cables and a gear shifter. This lowmaintenance solution is ideal for conventional bicycles, but it can also be used in e-bikes.

## /

Ergonomic design Optimized cable routing on the rotary shift High UV resistance and abrasion class Removal of the rear wheel with only one screw and without tools