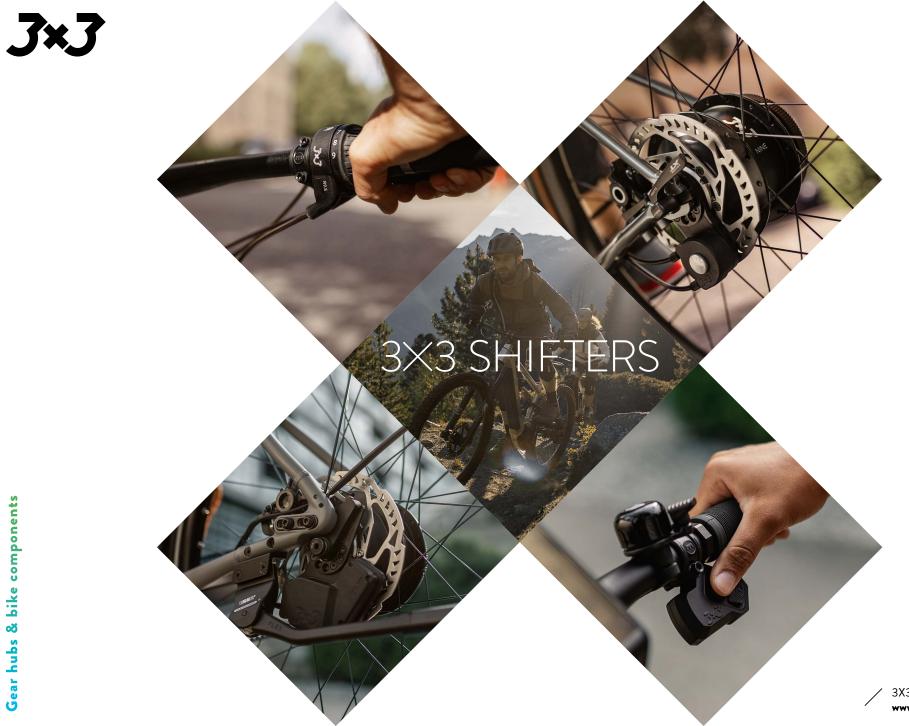

## 3×3 SHIFT E9 Electric 9-speed gear set

Using a wireless trigger and either a wireless or a CAN-Bus communication with the driveunit, the new electric gershift takes shifting to the next level. You can precisely control the gear shift in a fraction of a second. The auto downshift makes starting off easier by automatically downshifting to a lower gear. And last but not least, the look is simply extremely clean.

## Ergonomic design Wireless Trigger Integration in Bosch smart System in Q4/2023. Other driveunits on request. Wireless or CAN-Bus communication with the drive unit Load reduction during gear shifting Gear indicator in the display of the drive system Automatic downshifting while standing

## 3×3 SHIFT R9 Rotation 9-speed gear set

We use proven technology within our rotary shift version—in this case, two Bowden cables and a gear shifter. This lowmaintenance solution is ideal for conventional bicycles, but it can also be used in e-bikes.

## /

Ergonomic design Optimized cable routing on the rotary shift High UV resistance and abrasion class Removal of the rear wheel with only one screw and without tools