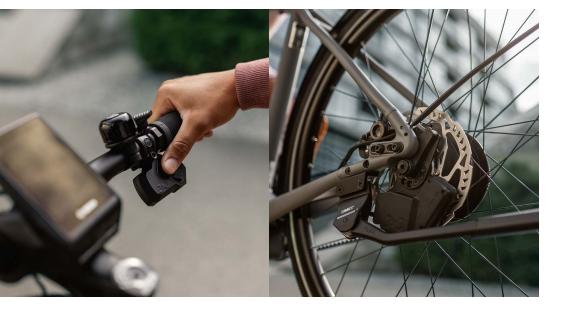

## 3×3 SHIFT E9 Electric 9-speed gear set

Using a wireless trigger and either a wireless or a CAN-Bus communication with the driveunit, the new electric gershift takes shifting to the next level. You can precisely control the gear shift in a fraction of a second. The auto downshift makes starting off easier by automatically downshifting to a lower gear. And last but not least, the look is simply extremely clean.

## Ergonomic design Wireless Trigger Integration in Bosch smart System in Q4/2023. Other driveunits on request. Wireless or CAN-Bus communication with the drive unit Load reduction during gear shifting Gear indicator in the display of the drive system Automatic downshifting while standing